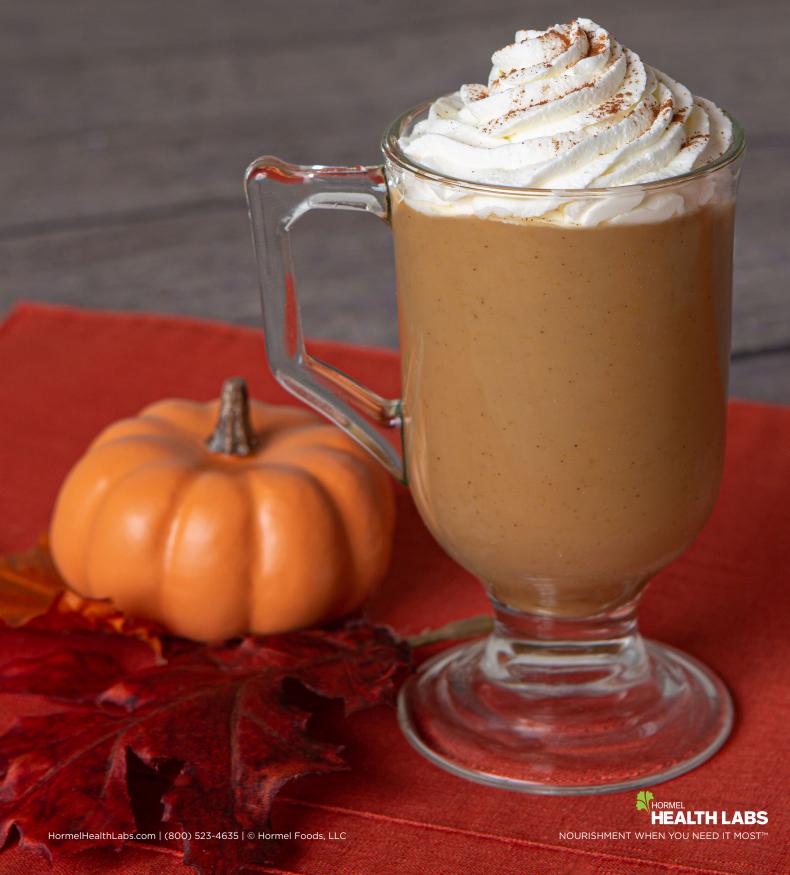

# **Thickened Pumpkin Spice Latte**

# **Thickened Pumpkin Spice Latte**

**② 5 - 10 MINS** 

IDDSI LEVELS 2 3

## **DIRECTIONS**

- Pour 1/2 cup prepared THICK & EASY® Thickened Coffee into a mug.
- Stir together THICK & EASY® Thickened Dairy Drink, pumpkin, sugar, vanilla and pumpkin pie spice. Heat just to boiling, careful not to allow boil over.
- Add hot milk mixture to thickened coffee in mug and stir well.
- 4. Garnish with whipped topping and a sprinkle of spice of choice.